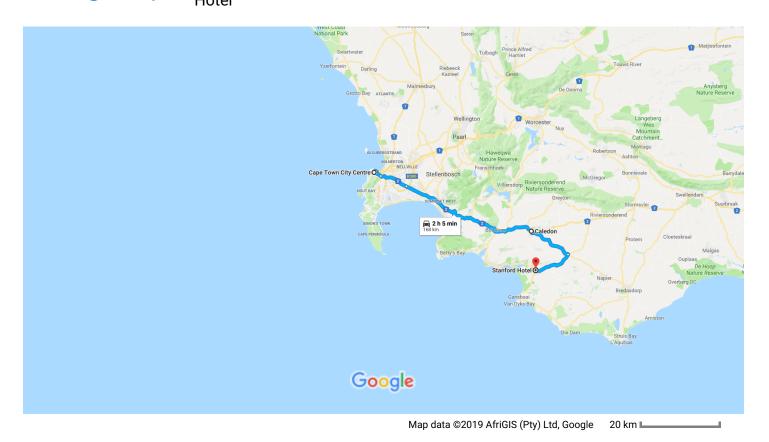

# Google Maps Cape Town City Centre, Cape Town to Stanford Drive 168 Hotel

# Cape Town City Centre

Cape Town, 8000

#### Take Buitengracht St/M62 to Nelson Mandela Blvd/N1/N2

| 1.     | Head northwest on Wale St toward Burg St                                                                                                        |
|--------|-------------------------------------------------------------------------------------------------------------------------------------------------|
| ▶ 2.   | Turn right onto Buitengracht St/M62                                                                                                             |
| llow N | 2 to Prince Alfred Rd in Caledon                                                                                                                |
| 3.     | 1 h 21 min (<br>Continue straight onto Nelson Mandela<br>Blvd/N1/N2 (signs for M3/Paarl/Cape Town<br>International Airport/Somerset/Muizenberg) |
| 4.     | Keep right at the fork to continue on Nelson<br>Mandela Blvd, follow signs for<br>N2/M3/Muizenberg/Somerset West                                |
| 5.     | Continue onto N2                                                                                                                                |
| 6.     | Keep left at the fork to continue on Settlers<br>Way/N2, follow signs for □ N2/Cape Town                                                        |
|        | International Airport/Somerset W                                                                                                                |

#### ▶ 7. Keep right to continue on N2

89.2 km

#### ▶ 8. Turn right onto Prince Alfred Rd

– 2 min (1.2 km)

1 h 28 min (115 km)

### Caledon

7230

| 1        | 9.  | Head east on Prince Alfred Rd toward Demper St                               |                      |  |
|----------|-----|------------------------------------------------------------------------------|----------------------|--|
| <b>Γ</b> | 10. | Turn right onto Plein St/R316<br>() Continue to follow R316                  | 330 III              |  |
| 1        | 11. | Continue onto Chavonnes Way                                                  | — 1.3 km             |  |
| t        | 12. | Continue onto R316                                                           | — 350 m<br>- 27.2 km |  |
| L+       | 13. | Turn right onto R326                                                         | - 27.2 km            |  |
| 1        | 14. | Continue straight onto Queen Victoria St<br>Destination will be on the right | 20.2 NH              |  |
|          |     |                                                                              | — 450 m              |  |

36 min (52.9 km)

# Stanford Hotel

18 Queen Victoria St, Stanford, Overberg, 7210

These directions are for planning purposes only. You may find that construction projects, traffic, weather, or other events may cause conditions to differ from the map results, and you should plan your route accordingly. You must obey all signs or notices regarding your route.